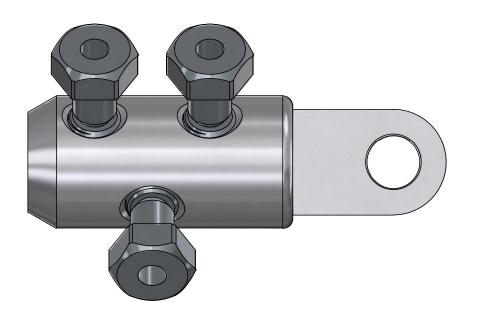

## **Deadbreak Size Sensitive Lug**

Product Data Sheet

Richards P6ALS Series Size Sensitive Lugs are current carrying components, rated for use on Aluminum conductor. The P6ALS features shear bolts that are designed to break below the surface of the bolt, and are equipped with a 5/16" hex broad for easy removal. The P6ALS Series Lugs are used with IEEE 386 components such as 600A Deadbreak Elbows and Disconnectable Joints.