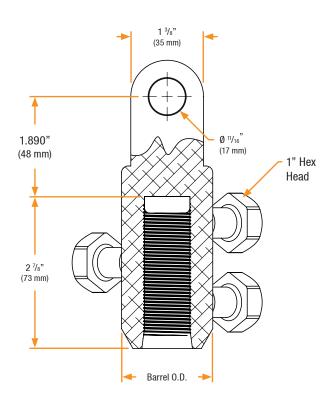

## **Nominal Use Range Chart**

| Cable Size             |          | Size      | Barrel O.D. |
|------------------------|----------|-----------|-------------|
| Stranded<br>Compressed | Compact  | "X" (in.) |             |
| 500 MCM                | 600 MCM  | 18        | 1.725       |
| 650 MCM                | 750 MCM  | 211       | 1.725       |
| 750 MCM                | 900 MCM  | 23        | 1.725       |
| 900 MCM                | 1000 MCM | 26        | 2.275       |
| 1000 MCM               | —        | 28        | 2.275       |
| 1250 MCM               | _        | 29        | 2.275       |
| 1500 MCM               | _        | 30        | 2.275       |