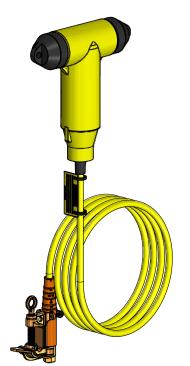

## 15/25/28kV Deadbreak Grounding Elbow

**Product Data Sheet** 

The Deadbreak Grounding Elbow provides a convenient method for applying grounds to Medium Voltage equipment and cables. The assembly consists of a Deadbreak Elbow molded from yellow rubber for easy identification as a grounding accessory. The Deadbreak Elbow accepts any accessory with IEEE interface 11. The Deadbreak Grouding Elbow includes a 12' 4/0 AWG copper ground cable (yellow) with a bronze ground clamp installed on the end.

## **Features**

- 12 ft. 4/0 copper cable
- Molded with yellow rubber to provide clear indication that Elbow is for grounding purposes