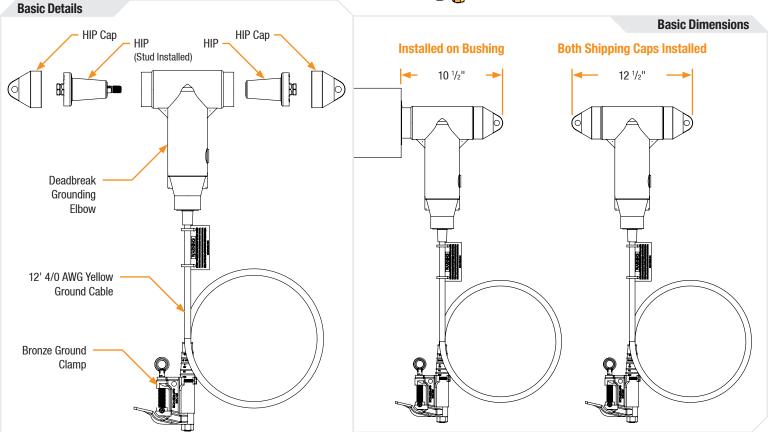

## 15/25/28kV Deadbreak Grounding Elbow

**Product Data Sheet** 

The Deadbreak Grounding Elbow provides a convenient method for applying grounds to Medium Voltage equipment and cables. The assembly consists of a Deadbreak Elbow molded from yellow rubber for easy identification as a grounding accessory. The Deadbreak Elbow accepts any accessory with IEEE interface 11. The Deadbreak Grouding Elbow includes a 12' 4/0 AWG copper ground cable (yellow) with a bronze ground clamp installed on the end.

## **Features**

- 12 ft. 4/0 copper cable
- Molded with yellow rubber to provide clear indication that Elbow is for grounding purposes