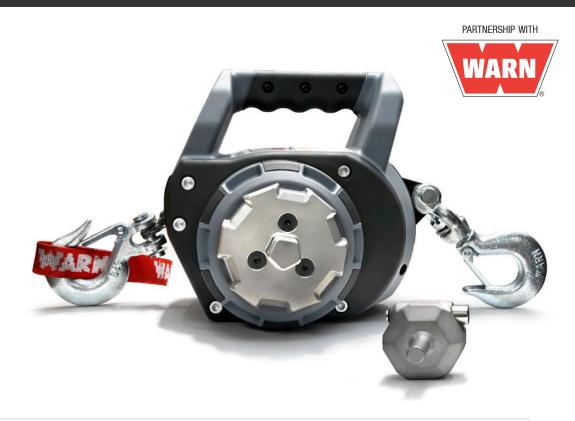

# WARN®-Richards Lineman Drill Winch

**Product Data Sheet** 

The WARN®-Richards Lineman Drill Winch is designed for typical utility applications to provide an easy and dependable method for tensioning wire and cable. The LDW has numerous ergonomic benefits for field personnel by virtually eliminating awkward work positioning and repetitive motion injuries associated with current tensioning methods. The LDW is lightweight, portable, and designed for use with a standard battery-powered drill. The novel gear mechanism allows lineman to fine-tune the position of the tensioned cable/wire by simply using forward and reverse drill rotation. The innovative hand wheel allows for manual de-tension, and is designed with a large grip that can be easily turned with gloves. The drill interface is designed to work exclusively with a custom drill bit adapter. This five-sided adapter prohibits the use of a hex socket. This adapter remains inserted in a drill, which allows for easy connection and disconnection.

# **WARN®-Richards Lineman Drill Winch**