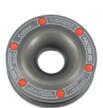

# **Possible Kit Components**

LDW-RRP: Factor 55® Rope Retention Pulley XTV

LDW-SS: Factor 55® Standard Duty Soft Shackle, 7/16" x 10"

LDW-0: Warn® Drill Winch with Lineman Adapter Kit

LDW-BAG: Camo Bag with Handles, #6 Grommet for Bucket Hook and Drain Hole

Warn® Drill Winch with Lineman Adapter Kit

Factor 55® Rope Retention Pulley XTV

**Camo Bag with Handles** 

Factor 55® Standard Duty Soft Shackle