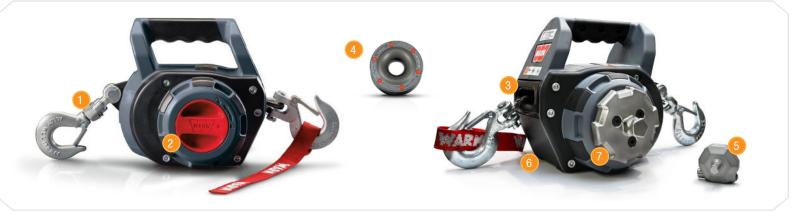

# **Features**

- Unit anchor point swivels and hinges to assist in aligning the winch with the pull
- 2. Free-spool clutch selector can be engaged/disengaged using gloves
- 3. Includes 40' of 5/32" synthetic, non-conductive rope with a 750 lb single-line tensioning capacity
- With the use of the Rope Retention Pulley (LDW-RRP) the tensioning capacity increases to 1500 lbs
- **5.** Quick-disconnect drill attachment with large release pin designed to be accessible with gloves
- Integrated bottom cover to prevent dirt and debris from entering unit
- 7. Hand wheel for minor tension adjustments and for emergency detensioning in case drill is inoperable