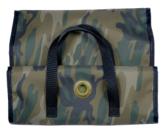

# **Possible Kit Components**

LDW-RRP: Factor 55® Rope Retention Pulley XTV

LDW-SS: Factor 55® Standard Duty Soft Shackle, 7/16" x 10"

LDW-0: Warn® Drill Winch with Lineman Adapter Kit

LDW-BAG: Camo Bag with Handles, #6 Grommet for Bucket Hook and Drain Hole

Warn® Drill Winch with Lineman Adapter Kit

Factor 55® Rope Retention Pulley XTV

**Camo Bag with Handles** 

Factor 55® Standard Duty Soft Shackle