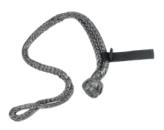

# **Possible Kit Components**

LDW-RRP: Factor 55® Rope Retention Pulley XTV

LDW-SS: Factor 55® Standard Duty Soft Shackle, 7/16" x 10"

LDW-0: Warn® Drill Winch with Lineman Adapter Kit

LDW-BAG: Camo Bag with Handles, #6 Grommet for Bucket Hook and Drain Hole

Warn® Drill Winch with Lineman Adapter Kit

Factor 55® Rope Retention Pulley XTV

**Camo Bag with Handles** 

Factor 55® Standard Duty Soft Shackle