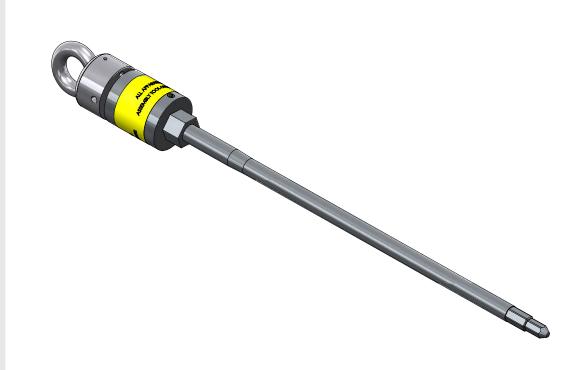

## **Multi-Hex Installation Tool**

**Product Data Sheet** 

The P620AT is an installation tool for use on Medium Voltage Cable Accessories 15kV through 35kV. Equipped with a dual  $^5/_{16}$ " and  $^3/_{8}$ " hex tip, the P620AT can be used to install a wide variety of accessories. The back of the P620AT features an eyelet which is engaged with a hotstick to operate the tool. Built into the tool is a torque limiter set to 20 ft-lbs for installations with that minimum torque.

The Multi-Hex Installation Tool is made of steel, plated for corrosion protection, and heat treated for additional hardness and durability. Common applications for this tool include installing Loadbreak Bushing Inserts and "G" Fastener R-800s.