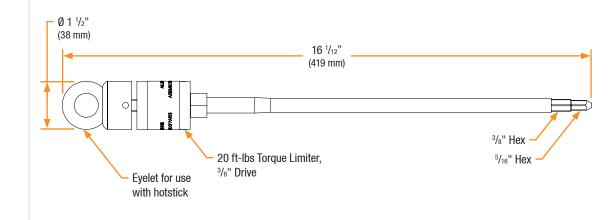

## **Basic Dimensions**

## **Multi-Hex Installation Tool**

**Product Data Sheet** 

The P620AT is an installation tool for use on Medium Voltage Cable Accessories 15kV through 35kV. Equipped with a dual  $^5/_{16}$ " and  $^3/_{8}$ " hex tip, the P620AT can be used to install a wide variety of accessories. The back of the P620AT features an eyelet which is engaged with a hotstick to operate the tool. Built into the tool is a torque limiter set to 20 ft-lbs for installations with that minimum torque.