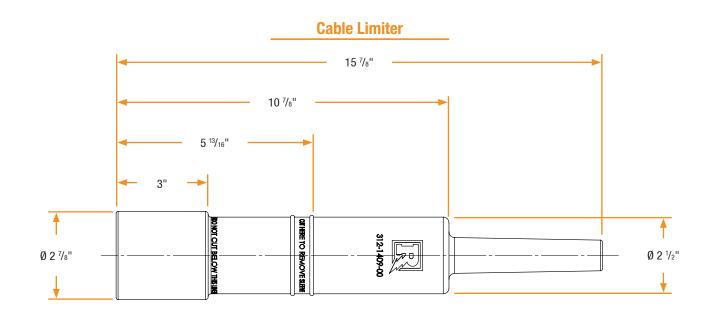

| Terminals             |                       |                         | Sleeves        |              |                   |                |                 | hand taping to mal                                           |
|-----------------------|-----------------------|-------------------------|----------------|--------------|-------------------|----------------|-----------------|--------------------------------------------------------------|
| Part<br>Number        | Protector<br>Amperage | Number of<br>Conductors | Part<br>Number | Lug<br>Style | Voltage<br>Rating | Cable<br>Range |                 | connection water-tig<br>More reliable and fa                 |
| 312-1407-00           | 800-2250A             | 4                       | 312-1409-00    | Limiter      |                   |                |                 | than hand taping                                             |
| 312-1412-00           | 2500-3500A            | 10                      | 312-1409-01    | Non-Limiter  | 600V              | 350-750kcmil   |                 | Cold Shrink seal<br>accommodates a ra<br>cable sizes (350-75 |
| ninal Cap<br>1407-01) |                       |                         |                |              |                   | 312-           | 1409-00         | CUT HERE TO READING                                          |
|                       |                       |                         |                |              |                   | 312-1409-01    | PONOT CUT BEORY |                                                              |