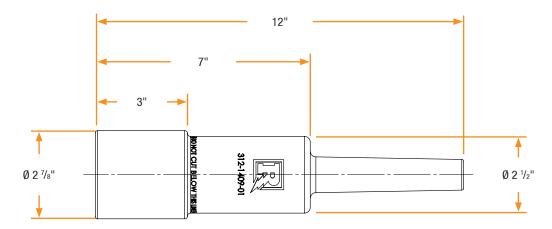

| Terminals             |                       |                         | Sleeves        |              |                   |                |                 | hand taping to mal                                           |
|-----------------------|-----------------------|-------------------------|----------------|--------------|-------------------|----------------|-----------------|--------------------------------------------------------------|
| Part<br>Number        | Protector<br>Amperage | Number of<br>Conductors | Part<br>Number | Lug<br>Style | Voltage<br>Rating | Cable<br>Range |                 | connection water-tig<br>More reliable and fa                 |
| 312-1407-00           | 800-2250A             | 4                       | 312-1409-00    | Limiter      |                   |                |                 | than hand taping                                             |
| 312-1412-00           | 2500-3500A            | 10                      | 312-1409-01    | Non-Limiter  | 600V              | 350-750kcmil   |                 | Cold Shrink seal<br>accommodates a ra<br>cable sizes (350-75 |
| ninal Cap<br>1407-01) |                       |                         |                |              |                   | 312-           | 1409-00         | CUT HERE TO READING                                          |
|                       |                       |                         |                |              |                   | 312-1409-01    | PONOT CUT BEORY |                                                              |

## **Installed View - Sleeve in Deployed State**

No Cable Limiter

0421