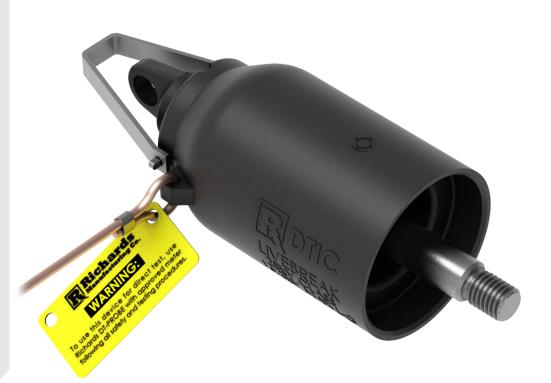

## 15/25/28kV DT Series Insulating Cap

**Product Data Sheet** 

The Richards DT Insulating Cap (DTIC) is an accessory specifically designed to instulate and seal the Richards DT Plug. The DTIC is included with every DT Series Plug. The DTIC features a disconnectable drain wire to faciliate removal of the cap with a hotstick.

#### Features

- Designed as a system for use with the Richards DT Plug
- Increased operational efficiency for grounding and safety procedures
- Hotstick Operable
- Integral Capacitive Test Point
- Included with each DT Plug