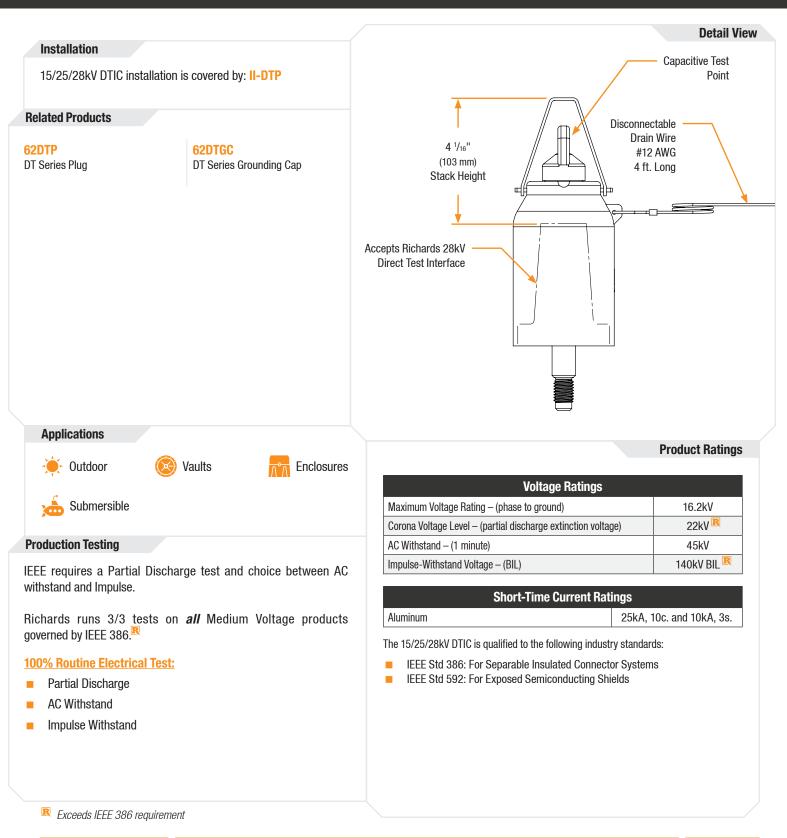

#### Features

- Designed as a system for use with the Richards DT Plug
- Increased operational efficiency for grounding and safety procedures
- Hotstick Operable
- Integral Capacitive Test Point
- Included with each DT Plug

10 <sup>1</sup>/<sub>16</sub>" (255 mm) 9 <sup>1</sup>/<sub>6</sub>" (232 mm) 3 <sup>1</sup>/<sub>2</sub>" (89 mm) (82 mm)

0624

**Basic Dimensions** 