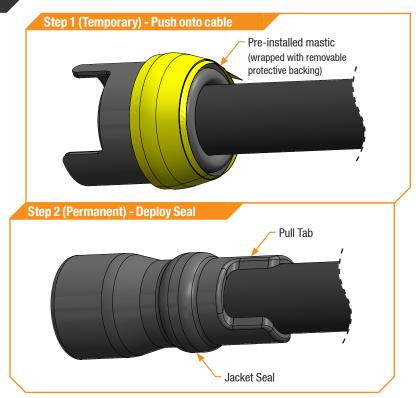

Permanent: Once a splicer is finished with their secondary work, the SPOC provides a means to form a permanent seal over remaining cable ends. This is also useful when storing cable and other accessories. The Cap is equipped with preinstalled mastic to form a dependable permanent seal. To install, push the cap into place, remove backing on mastic, and pull tabs back to deploy seal.