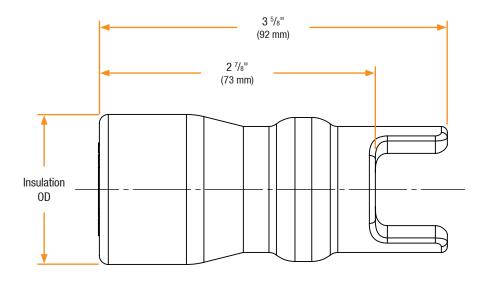

## **SPOC I Secondary Push-on Cap**

**Installed Dimensions** 

| Part Number | Cable Size | Minimum Cable<br>Insulation Diameter |
|-------------|------------|--------------------------------------|
| SPOC-12     | 4/0 AWG    | 0.735"                               |
| SPOC-18     | 500 kcmil  | 1.060"                               |
| SPOC-23     | 750 kcmil  | 1.300"                               |