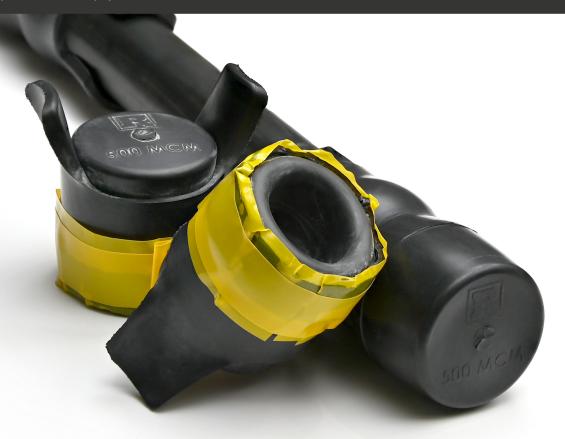

## **SPOC I Secondary Push-on Cap**

The Secondary Push-On Cap (SPOC Series) provides a simple yet reliable means to cap secondary cables up to 600V. The SPOC replaces heat shrink caps which require torches in underground structures and are difficult to remove (risk of knife cuts to splicer and cable jacket). The SPOC requires very little space and no tools to install. Once deployed, it can be removed from the cable without struggling or damaging the cable jacket. This product is engineered with two intended applications - temporary and permanent.

Temporary: Secondary cable splicing is performed in confined spaces with energized conductors in close-proximity. The SPOC allows a splicer to cap exposed cable ends to reduce risk of injury. The cap also keeps the cables free of dust, moisture, and other contaminants while splicing.

Permanent: Once a splicer is finished with their secondary work, the SPOC provides a means to form a permanent seal over remaining cable ends. This is also useful when storing cable and other accessories. The Cap is equipped with preinstalled mastic to form a dependable permanent seal. To install, push the cap into place, remove backing on mastic, and pull tabs back to deploy seal.