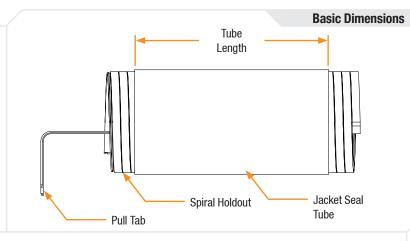

The jacket seal tube itself is constructed from EPDM rubber, expanded onto a spiral holdout core. The tube must be stored/parked on the cable during installation. Buytl mastic strips are included in the kit to form a water seal. The spiral holdout is unwound by pulling the pull tab, shrinking the EPDM jacket seal tube over the desired area.