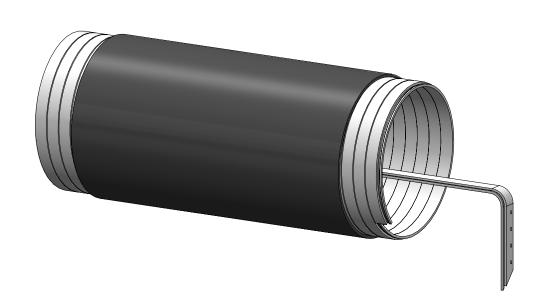

## **Cold Shrink Jacket Seal**

**Product Data Sheet** 

Richards Manufacturing PCRK Series Cold Shrink Jacket Seals provide a dependable solution for re-jacketing of medium voltage and other power cables. The PCRK Series is used when the jacket of a power cable is removed and a moisture/ water seal must be re-constructed.

The jacket seal tube itself is constructed from EPDM rubber, expanded onto a spiral holdout core. The tube must be stored/parked on the cable during installation. Buytl mastic strips are included in the kit to form a water seal. The spiral holdout is unwound by pulling the pull tab, shrinking the EPDM jacket seal tube over the desired area.