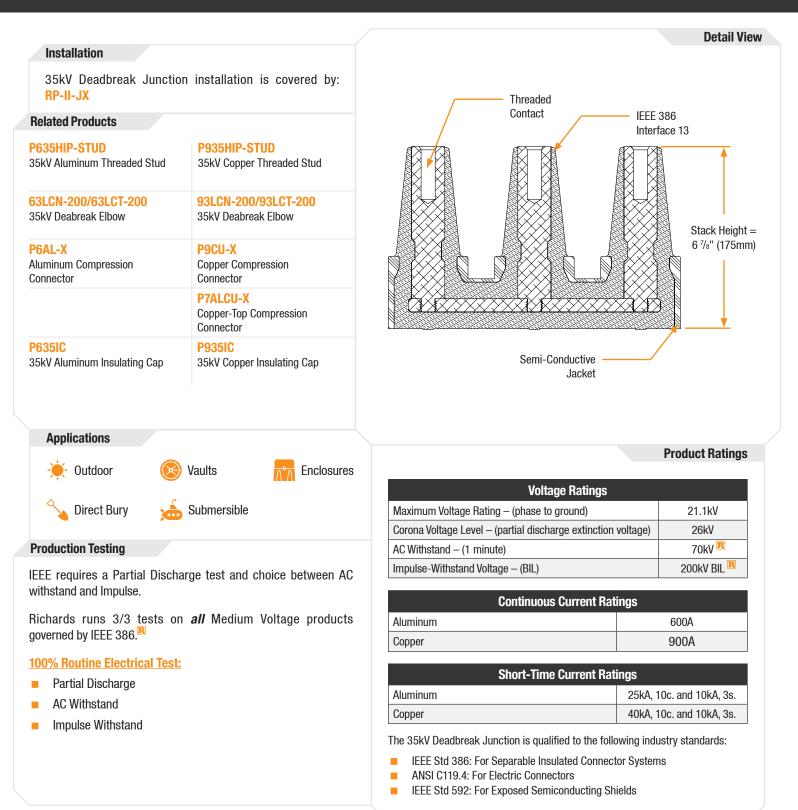

### P635JD-200 P935JD-200

## 35kV 200kV BIL Deadbreak Junctions

**Product Data Sheet** 

The 35kV Deadbreak Junction provides multiple 600 or 900A 35kV Deadbreak Bushing interfaces (IEEE 386, Interface 13) connected to a common contact. Junctions are commonly installed in enclosures but also can be mounted directly to an underground structure such as the wall of a vault.

They can be ordered molded with an Aluminum (600A) or a Copper contact (900A). Three configurations are available: 2-Position, 3-Position and 4-Position. Kits are available with U-Straps or Brackets for mounting purposes. Deadbreak Junctions are available with either 4" or 6" spacing between interfaces. For dimensional information, see the last page of this Product Data Sheet.

### Features

- Injection Molded & Peroxide-Cured EPDM
- Fully-Shielded/Deadfront
- Designed, Molded, and Tested in the USA