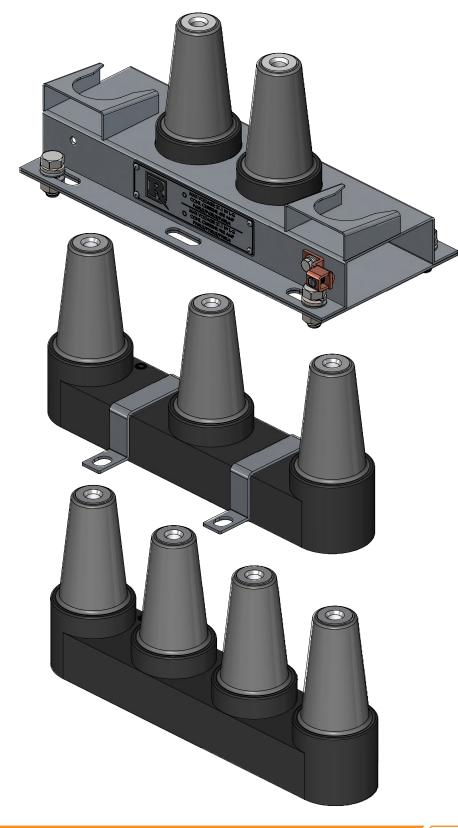

## 35kV 200kV BIL Deadbreak Junctions

**Product Data Sheet** 

The 35kV Deadbreak Junction provides multiple 600 or 900A 35kV Deadbreak Bushing interfaces (IEEE 386, Interface 13) connected to a common contact. Junctions are commonly installed in enclosures but also can be mounted directly to an underground structure such as the wall of a vault.

They can be ordered molded with an Aluminum (600A) or a Copper contact (900A). Three configurations are available: 2-Position, 3-Position and 4-Position. Kits are available with U-Straps or Brackets for mounting purposes. Deadbreak Junctions are available with either 4" or 6" spacing between interfaces. For dimensional information, see the last page of this Product Data Sheet.

### Features

- Injection Molded & Peroxide-Cured EPDM
- Fully-Shielded/Deadfront
- Designed, Molded, and Tested in the USA