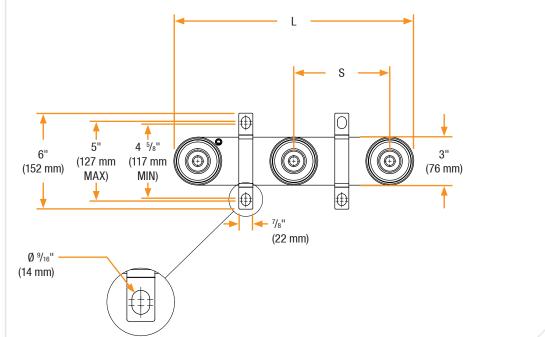

### **Junction Dimensions - U Straps**

\* U Straps for 4" spaced Junctions are available with 5" hole to hole spacing. Contact factory for more information.

#### **Dimensional Chart**

| # Of<br>Positions | Spacing<br>(S) | L*  |
|-------------------|----------------|-----|
| 2                 | 4"             | 7"  |
|                   | 6"             | 9"  |
| 3                 | 4"             | 11" |
|                   | 6"             | 15" |
| 4                 | 4"             | 15" |
|                   | 6"             | 21" |