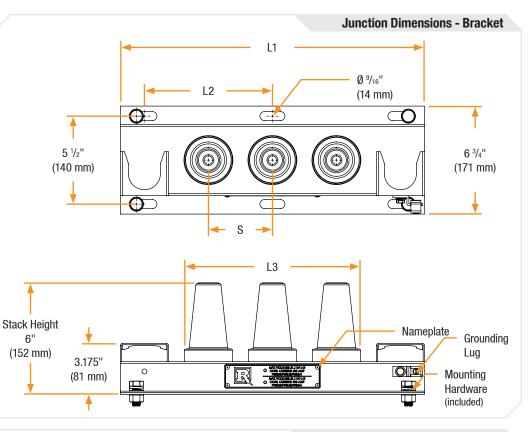

## 35kV 200kV BILDeadbreak Junctions

| Dimensional Chart |                |     |     |     |  |
|-------------------|----------------|-----|-----|-----|--|
| # Of<br>Positions | Spacing<br>(S) | L1  | L2  | L3  |  |
| 2                 | 4"             | 15" | 6"  | 7"  |  |
|                   | 6"             | 21" | 9"  | 9"  |  |
| 3                 | 4"             | 19" | 8"  | 11" |  |
|                   | 6"             | 27" | 12" | 15" |  |
| 4                 | 4"             | 23" | 10" | 15" |  |
|                   | 6"             | 33" | 15" | 21" |  |