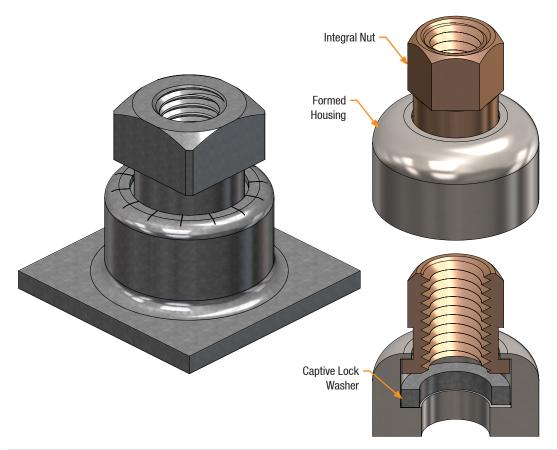

## **Product Data Sheet**

The Richards Swivel Nut is a unique hardware solution that combines a nut, lock washer and flat washer into a convenient, captive design. Offered in a variety of types to meet various applications--from underground to overhead systems--the Swivel Nut facilitates hardware installation for lineman and network mechanics. These workers wear bulky protective gloves and work in environments where dropping loose hardware is undesirable and sometimes dangerous. We created this captive design to make the threading/bolting operation as easy as possible.

## Features

- Integral Nut
- Captive Lock Washer
- Formed Housing Acts as Flat Washer

**Product Details** 

| Part Number | Thread<br>Size | Nut<br>Size      | Material Details                               | Common Application(s)             |
|-------------|----------------|------------------|------------------------------------------------|-----------------------------------|
| SN-1/4-REL  | 1/4"-20        | Thumb<br>Screw   | Zinc Plated Steel                              | Network Protector Relay           |
| SN-1/2-SBR  | 1/2"-13        | 3/4"<br>Hex      | Silicon Bronze Nut,<br>Stainless Steel Housing | Outdoor Electrical Equipment      |
| SN-1/2-ZP   | 1/2"-13        | 3/4"<br>Hex      | Zinc Plated Steel                              | Indoor, Bus and Fuses             |
| SN-3/8-GAL  | 3/8"-16        | 9/16"<br>Hex     | Galvanized Steel                               | Pole Line Hardware                |
| SN-5/8-GAL  | 5/8"-11        | 1" Square        | Galvanized Steel                               | Machine Bolts - Overhead Hardware |
| SN-3/4-GAL  | 3/4"-10        | 1-1/8"<br>Square | Galvanized Steel                               | Machine Bolts - Overhead Hardware |