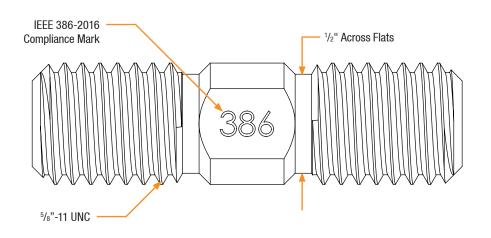

## **Basic Dimensions**

## **Features**

- Tin-Plated
- Machined with flats for tightening
- Available in Aluminum or Copper
- Meets the dimensional requirements of the 2016 revision of IEEE-386