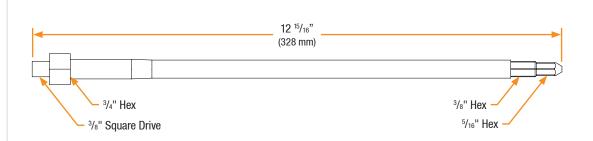

## **Multi-Hex Installation Tool**

**Product Data Sheet** 

The P6AT is an installation tool for use on Medium Voltage Cable Accessories 15kV through 35kV. Equipped with a dual  $^5/_{16}$ " and  $^3/_8$ " hex tip, the P6AT can be used to install a wide variety of accessories. The back of the P6AT features both a  $^3/_8$ " square drive and a  $^3/_4$ " hex for compatibility with multiple torque-driving tools.

## **Features**

- Dual hex-tip 5/16" and 3/8"
- Dual drive 3/4" hex and 3/8" square drive
- Corrosion-Resistant heat-treated stainless steel

**Basic Dimensions**