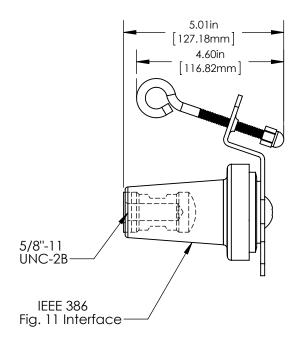

## 15/25/28kV 900A Deadbreak Insulated Parking Bushing

Richards 15/25/28kV Deadbreak 900A Insulating Parking Bushing provides an easy way to isolate 15/25/28kV 900A elbows.

The parking bushing is fully shielded and features an epoxy plug mounted to adjustable stainless steel bracketry.

Richards 15/25/28kV Deadbreak 900A Insulating Parking Bushing was designed and validated against the following industry standards:

- ANSI C119.4: For Electric Connectors

<sup>-</sup> ANSI/IEEE Std. 386: For Separable Insulated Connector Systems