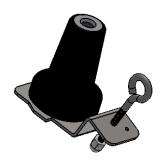

## 15/25/28kV 900A Deadbreak Insulated Parking Bushing

Richards 15/25/28kV Deadbreak 900A Insulating Parking Bushing provides an easy way to isolate 15/25/28kV 900A elbows.

The parking bushing is fully shielded and features an epoxy plug mounted to adjustable stainless steel bracketry.