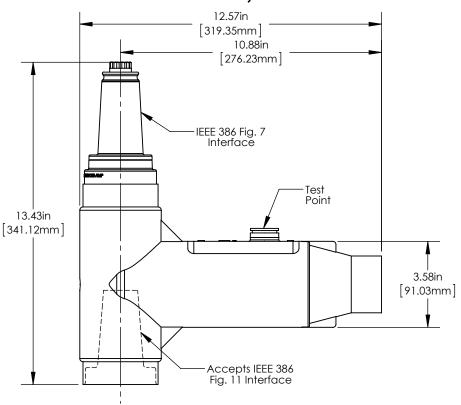

## 25/28kV R-800, Female

Richards 25/28kV R-800 (628FT) is a 15/25kV 600A elbow with a 25kV 200A loadbreak tap molded into the body. This combination design reduces the number of components, time, and effort required for installation.

The R-800 female version is fully shielded and features a female fastener and dtud for assembly to the bushing.

| Product Ratings      |                    |
|----------------------|--------------------|
| Operating Voltage    | 16.2kV<br>28kV L-L |
| lmpulse<br>Withstand | 140kV BIL          |
| AC Withstand         | 45kV               |
| DC Withstand         | 84kV               |
| Partial Discharge    | 22kV CEV           |