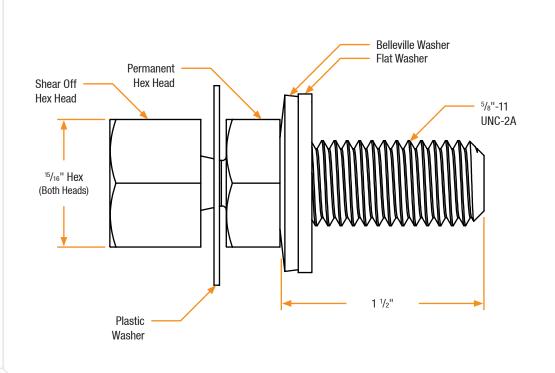

## **Product Data Sheet**

Richards Barrier Bolt Joint Pre-Pack includes a shear head bolt and two washers for connecting cable assemblies to a disconnectable joint bus.

The barrier bolt prevents assembly of the joint until the proper torque is applied for a robust connection. After installation, the permanent hex head remains on the bolt for easy disconnectability.

## Features

- Prevents assembly of sleeve until proper torque is achieved
- Designed to shear at 50-60 ft-lbs no need for a torque wrench
- Easy removal and disconnectability

1121

**Basic Dimensions**