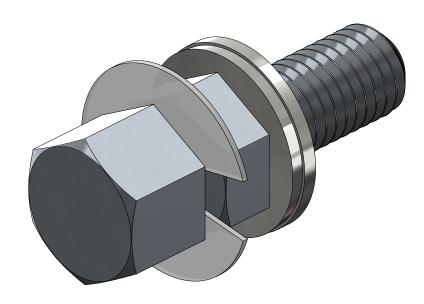

## **Barrier Bolt Joint Pre-Pack**

## **Product Data Sheet**

Richards Barrier Bolt Joint Pre-Pack includes a shear head bolt and two washers for connecting cable assemblies to a disconnectable joint bus.

The barrier bolt prevents assembly of the joint until the proper torque is applied for a robust connection. After installation, the permanent hex head remains on the bolt for easy disconnectability.

## Features

- Prevents assembly of sleeve until proper torque is achieved
- Designed to shear at 50-60 ft-lbs no need for a torque wrench
- Easy removal and disconnectability

1121

**Basic Dimensions**