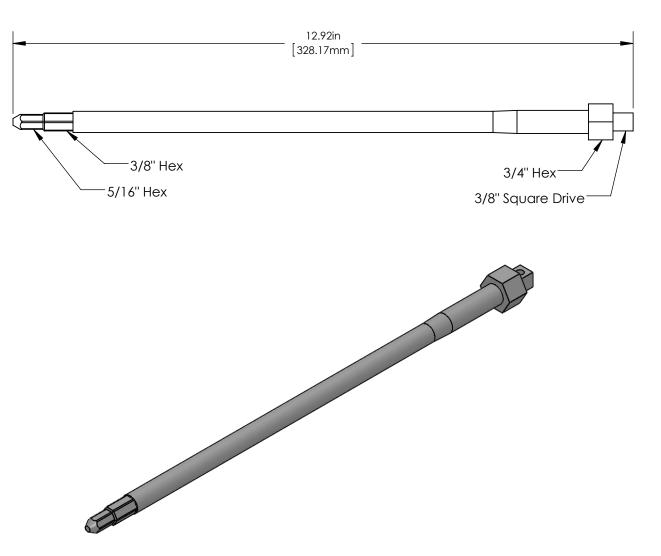

## Multi-Hex Installation Tool - 3/8" Drive

The P6AT is an installation tool for use on Medium Voltage Cable Accessories 15kV through 35kV. Equipped with a dual 5/16" and 3/8" hex tip, the P6AT can be used to install a wide variety of accessories. The back of the P6AT features both a 3/8" square drive and a 3/4" hex for compatibility with multiple torque-driving tools.