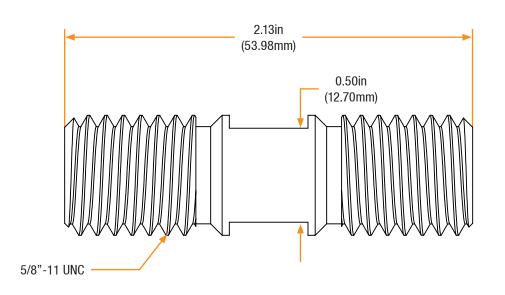

## 15/25kV Threaded Stud

**Product Data Sheet** 

The Richards 15/25kV Threaded Stud provides a means to bolt together IEEE 386 Interface 11 Deadbreak Products. The Stud is available in Copper or Aluminum. The Copper Stud is typically used when 900A connections are required. The Stud can be supplied factory-installed on certain Deadbreak Accessories such as Deadbreak Insulating Caps and Deadbreak Insulating Plugs. Both the Copper and Aluminum Studs are tin-plated.



## **Basic Dimensions**

## **Features**

- Tin-Plated
- Machined with flats for tightening
- Available in Aluminum or Copper